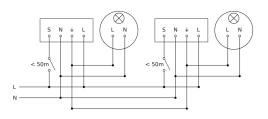

& & \\ & & & \\ & & & \\ & & & \\ & & & \\ & & & \\ & & & \\ & & & \\ & & & \\ & & & \\ & & & \\ & & & \\ & & & \\ & & & \\ & & & \\ & & & \\ & & & \\ & & & \\ & & & \\ & & & \\ & & & \\ & & & \\ & & & \\ & & & \\ & & & \\ & & & \\ & & & \\ & & & \\ & & & \\ & & & \\ & & & \\ & & & \\ & & & \\ & & & \\ & & & \\ & & & \\ & & & \\ & & & \\ & & & \\ & & & \\ & & & \\ & & & \\ & & & \\ & & & \\ & & & \\ & & & \\ & & & \\ & & & \\ & & & \\ & & & \\ & & & \\ & & & \\ & & & \\ & & & \\ & & & \\ & & & \\ & & & \\ & & & \\ & & & \\ & & & \\ & & & \\ & & & \\ & & & \\ & & & \\ & & & \\ & & & \\ & & & \\ & & & \\ & & & \\ & & & \\ & & & \\ & & & \\ & & & \\ & & & \\ & & \\ & & & \\ & & \\ & & & \\ & & \\ & & \\ & & & \\ & & \\ & & \\ & & \\$

#### Circuit diagram for interconnecting several sensors